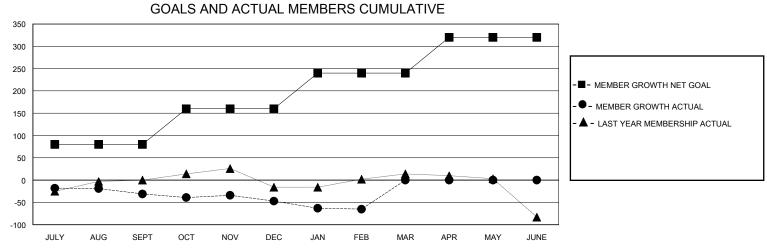

## District 24 L

Results as of: 2/29/2024

| GMT:          |               |             | GMT CA        |                       |                         |                         |                                                    |  |  |
|---------------|---------------|-------------|---------------|-----------------------|-------------------------|-------------------------|----------------------------------------------------|--|--|
|               | Club          | s           |               | Members               |                         |                         |                                                    |  |  |
|               | RESULTS FOR   | R 2023-2024 |               | RESULTS FOR 2023-2024 |                         |                         |                                                    |  |  |
| QUARTER       | NEW CLUB GOAL | NEW CLUBS   | DROPPED CLUBS | QUARTER MEI           | MBER GROWTH NET<br>GOAL | MEMBER GROWTH<br>ACTUAL | DROPPED<br>MEMBERS ACTUAL<br>(including transfers) |  |  |
| JULY/AUG/SEPT | 0             | 0           | 1             | JULY/AUG/SEPT         | 80                      | 59                      | 72                                                 |  |  |
| OCT/NOV/DEC   | 0             | 0           | 0             | OCT/NOV/DEC           | 80                      | 51                      | 60                                                 |  |  |
| JAN/FEB/MAR   | 0             | 0           | 0             | JAN/FEB/MAR           | 80                      | 36                      | 52                                                 |  |  |
| APR/MAY/JUNE  | 1             | 0           | 0             | APR/MAY/JUNE          | 80                      | 0                       | 0                                                  |  |  |